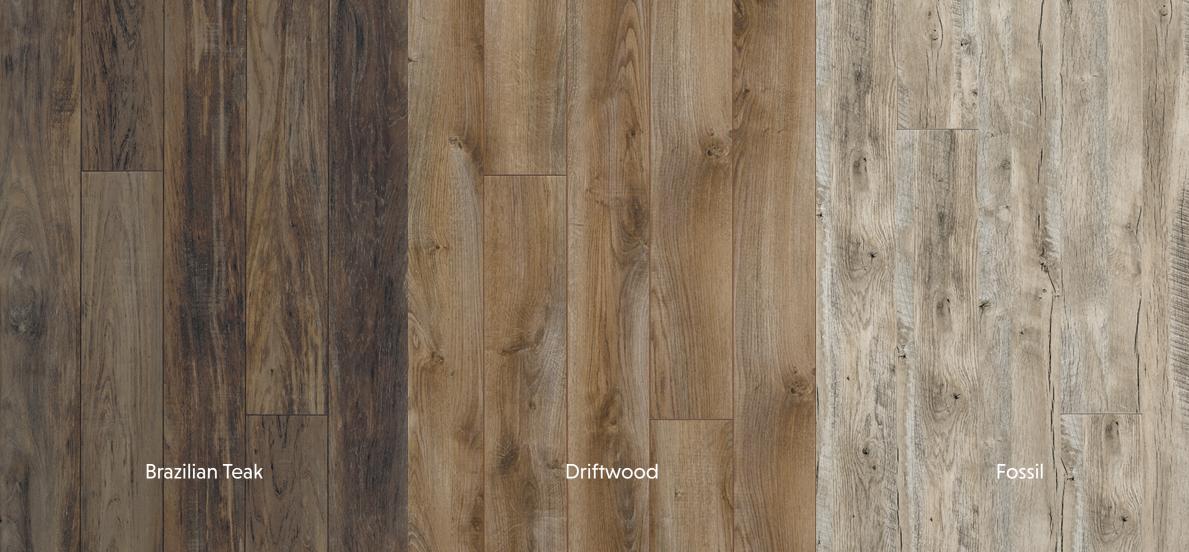

## Savannah Falls

• GREENGUARD GOLD provides confidence in the indoor air quality your floor provides.

• Complies with California's Section 01350 strict requirements.

• AC4 rated products are appropriate for all residential applications.

• Superior resistance technology to protect against scuffs, scratches, and general wear.

• 4-Sided Bevels make your floor look like real wood.

• Extreme bevel protection to avoid trapping dirt and debris. Easy to clean.

• Produced to strict European environmental standards.

• German engineered production lives up to the strictest quality standards.

• Always in-stock commitment for your peace of mind

• In stock moldings help you finish the job on time

18.94 sq. ft per carton50 cartons per pallet947.00 sq. ft per pallet20 pallets per container18,940.00 sq. ft per container

35 Year Residential Warranty

12mm

AC-4

54.45"x6.25"

Four-Sided bevels

AC4

32