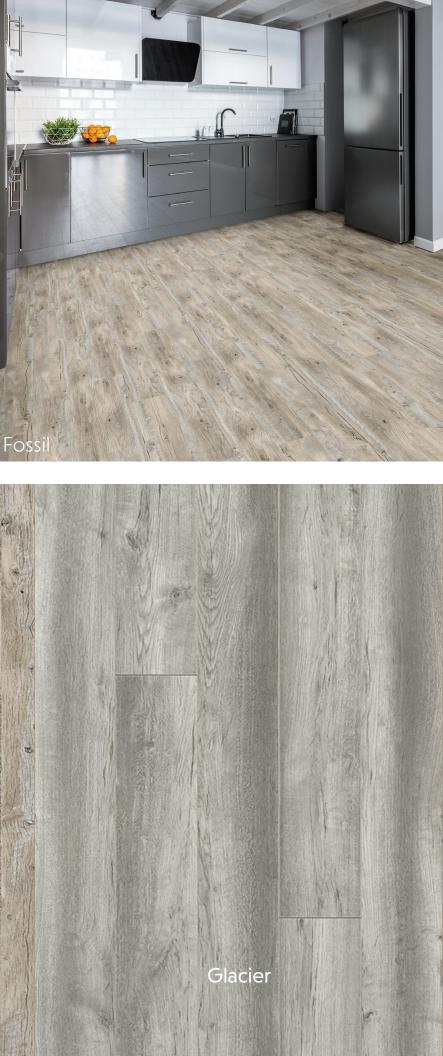

## Savannah Falls

• GREENGUARD GOLD provides confidence in the indoor air quality your floor provides.

• Complies with California's Section 01350 strict requirements.

• AC4 rated products are appropriate for all residential applications.

• Superior resistance technology to protect against scuffs, scratches, and general wear.

• 4-Sided Bevels make your floor look like real wood.

• Extreme bevel protection to avoid trapping dirt and debris. Easy to clean.

• Produced to strict European environmental standards.

• German engineered production lives up to the strictest quality standards.

• Always in-stock commitment for your peace of mind

• In stock moldings help you finish the job on time

18.94 sq. ft per carton50 cartons per pallet947.00 sq. ft per pallet20 pallets per container18,940.00 sq. ft per container

35 Year Residential Warranty

12mm

AC-4

54.45"x6.25"

Four-Sided bevels

AC4

32