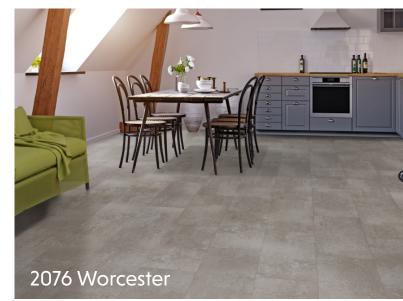

AGING

54 sq. ft per carton 52 cartons per pallet 2,808 sq. ft per pallet 20 pallets per container 56,160 sq. ft per container



• A minimum of 25 unique planks before seeing an identical plank! Compare to competitors with 4-6 planks.

· Much more realistic visual is a major aesthetic upgrade to your project.

· Antimicrobial coating resists microbe, mold, and mildew growth. Protecting your investment.

•Ceramic bead coating for superior scratch, scuff, and stain resistance.



• GREENGUARD Gold<sup>®</sup> is the industry's most stringent indoor air quality certification

• Rigorously tested to ensure floors meet the requirements of the industry's air quality standards



- Double the industry standard for residential and multi-family.
- More value and durability where you need it.