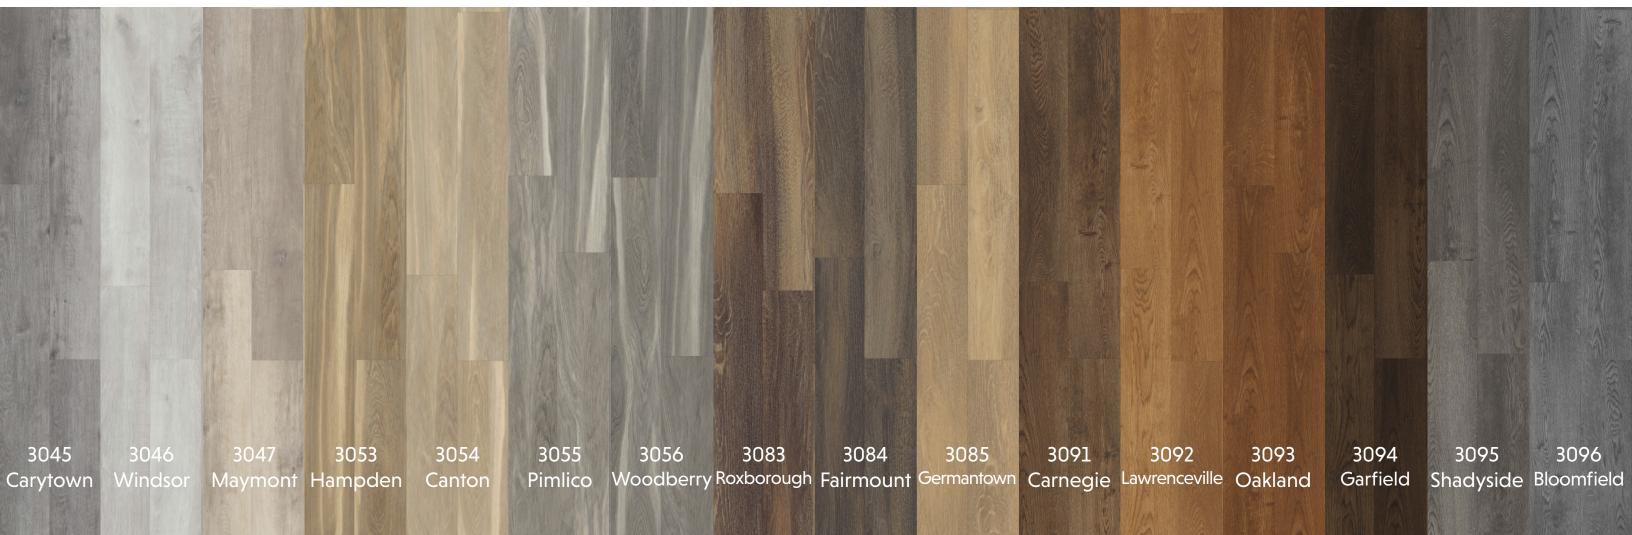

## **SPECIFICATIONS**

3mm Glue Down
28 mil wearlayer; MaxProtect®
7"x48" plank
Matte finish
Square edges
Lifetime Residential Warranty
30 Year Commercial Warranty