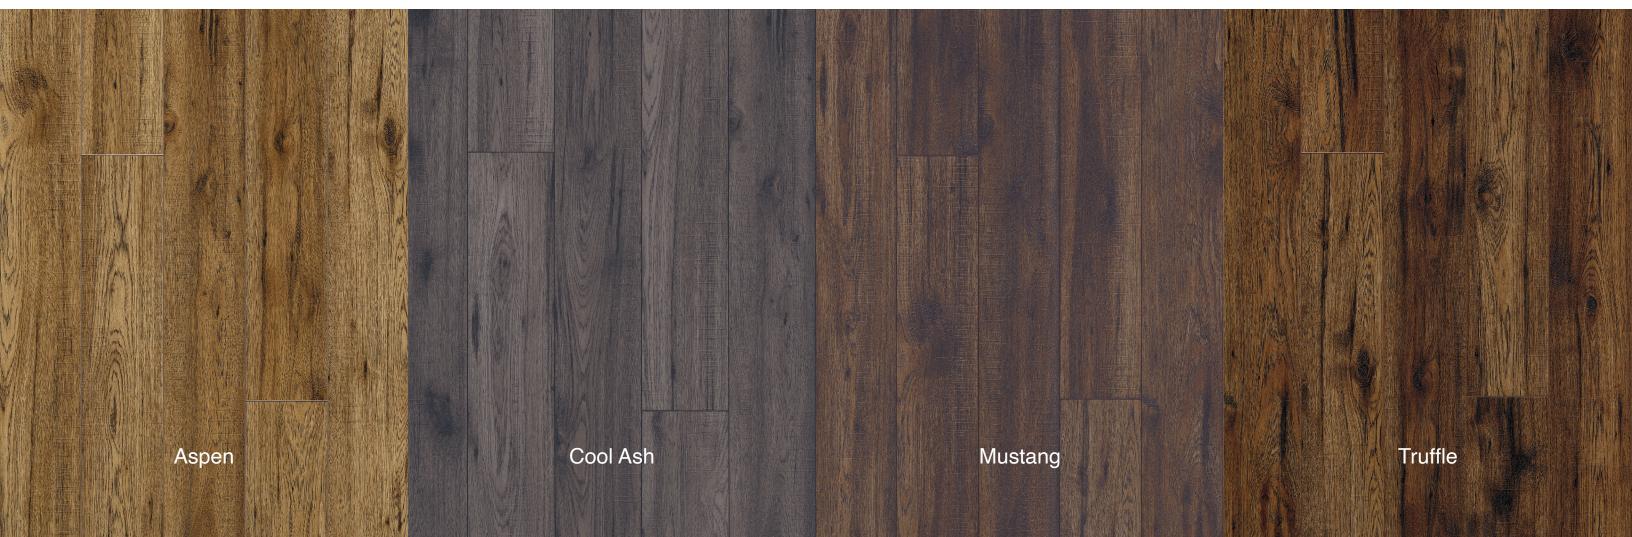

NGUARD GOLD provides confidence in the indoor air quality your floor provides
- Complies with California's Section 01350 strict requirements



- AC3 rated products are appropriate for all residential applications
- Superior resistance technology to protect against scuffs, scratches, and general wear



- 4-Sided Bevels make your floor look like real wood
- Extreme bevel protection to avoid trapping dirt and debris. Easy to clean



- Produced to strict European environmental standards
- German engineered production lives up to the strictest quality standards



- Attached cushion backing for a quiet and comfortable floor
- Easy DIY project. IXPE backing means on step installation



- Always in-stock commitment for your peace of mind
- In stock moldings help you finish the job on time