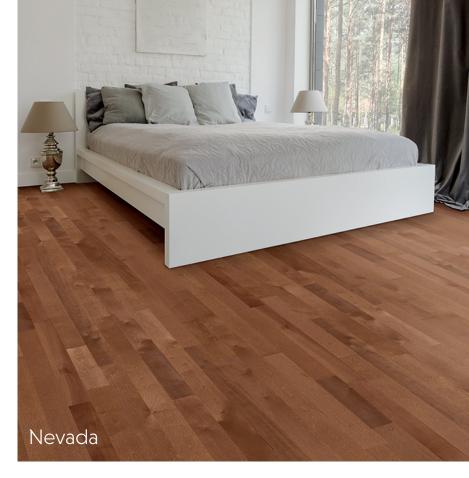

## Betula

## **Specifications**

3 1/4" Width, 12"-35" random 3/4" Thick Solid Smooth Finish Aluminum Oxide/10° gloss On, Above, or Below Grade 35 Yr Residential Warranty White Birch

20 sq. ft per carton 48 cartons per pallet 960 sq. ft per pallet