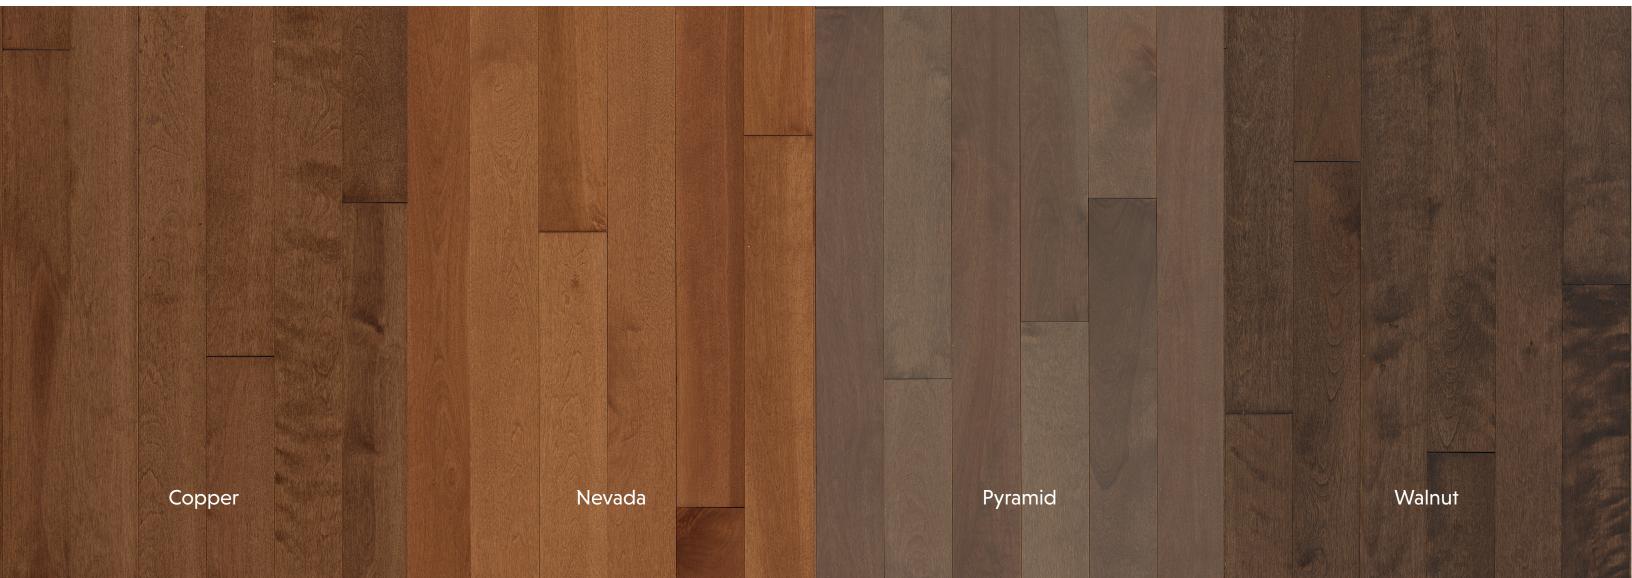

## Betula

## **Specifications**

3 1/4" Width, 12"-35" random 3/4" Thick Solid Smooth Finish Aluminum Oxide/10° gloss On, Above, or Below Grade 35 Yr Residential Warranty White Birch

20 sq. ft per carton 48 cartons per pallet 960 sq. ft per pallet